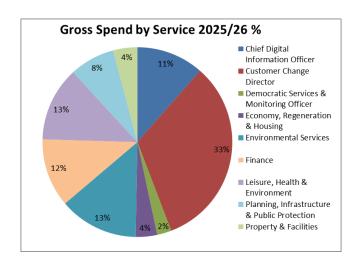

## 2.2 Service Budgets by Head of Service

| untingdons         | hire District Council     |                                     |                   |                   |                   |                   |                   | Table             |
|--------------------|---------------------------|-------------------------------------|-------------------|-------------------|-------------------|-------------------|-------------------|-------------------|
| Actuals<br>2023/24 | Head of Service           | Chief Digital & Information Officer | 2024/25<br>Budget | 2025/26<br>Budget | 2026/27<br>Budget | 2027/28<br>Budget | 2028/29<br>Budget | 2029/30<br>Budget |
| £m                 |                           |                                     | £m                | £m                | £m                | £m                | £m                | £m                |
| (2.442)            | Income & Fees             | Fees & charges                      | -                 | -                 | -                 | -                 | -                 |                   |
| (0.026)            |                           | Government grants                   | -                 | -                 | -                 | -                 | -                 |                   |
| (3.338)            |                           | Other grants and contributions      | (5.857)           | (6.151)           | (6.375)           | (6.461)           | (6.549)           | (6.64             |
| (5.806)            | Income & Fees Total       |                                     | (5.857)           | (6.151)           | (6.375)           | (6.461)           | (6.549)           | (6.64             |
|                    | Employees                 | Salary                              | 3.453             | 3.913             | 3.983             | 4.055             | 4.128             | 4.20              |
| 0.312              |                           | National Insurance                  | 0.355             | 0.463             | 0.474             | 0.485             | 0.496             | 0.50              |
| 0.522              |                           | Pension                             | 0.581             | 0.607             | 0.619             | 0.631             | 0.644             | 0.65              |
| (0.001)            |                           | Hired Staff                         | 0.074             | 0.074             | 0.074             | 0.074             | 0.074             | 0.07              |
| 0.032              |                           | Other staff costs                   | 0.057             | 0.057             | 0.057             | 0.057             | 0.057             | 0.05              |
| 0.001              |                           | Recruitment                         | 0.010             | 0.010             | 0.010             | 0.010             | 0.010             | 0.01              |
| 0.035              |                           | Training                            | -                 | 0.030             | 0.030             | 0.030             | 0.030             | 0.03              |
|                    | Employees Total           |                                     | 4.531             | 5.154             | 5.247             | 5.342             | 5.439             | 5.53              |
| , ,                | Buildings                 | Repairs & Maintenance               | -                 | -                 | -                 | -                 | -                 |                   |
|                    | Buildings Total           |                                     | -                 | -                 | -                 | -                 | -                 |                   |
| 0.001              | Supplies & Services       | Repairs & Maintenance               | -                 | -                 | -                 | -                 | -                 |                   |
| 0.526              |                           | Communication and computing         | -                 | 0.001             | 0.001             | 0.001             | 0.001             | 0.00              |
| 3.760              |                           | Equipment, furniture & materials    | 3.188             | 3.042             | 3.201             | 3.228             | 3.257             | 3.28              |
| 0.001              |                           | Expenses                            | -                 | -                 | -                 | -                 | -                 |                   |
| (0.024)            |                           | Office expenses                     | -                 | -                 | -                 | -                 | -                 |                   |
| (0.006)            |                           | Sales                               | -                 | -                 | -                 | -                 | -                 |                   |
| 0.227              |                           | Services                            | 1.067             | 1.073             | 1.071             | 1.080             | 1.090             | 1.09              |
| 4.484              | Supplies & Services Total |                                     | 4.254             | 4.115             | 4.272             | 4.309             | 4.347             | 4.38              |
| 0.003              | Transport                 | Contract Hire & operating leases    | -                 | -                 | -                 | -                 | -                 |                   |
| 0.003              |                           | Mileage Allowance                   | 0.015             | 0.016             | 0.016             | 0.016             | 0.016             | 0.01              |
| 0.001              |                           | Operating Costs                     | -                 | -                 | -                 | -                 | -                 |                   |
| 0.003              |                           | Pool Car                            | -                 | -                 | -                 | -                 | -                 |                   |
| 0.001              |                           | Public Transport                    | 0.003             | 0.003             | 0.003             | 0.003             | 0.003             | 0.00              |
| 0.010              | Transport Total           |                                     | 0.018             | 0.019             | 0.019             | 0.019             | 0.019             | 0.01              |
| 2.629              | Net Service Expenditure   |                                     | 2.945             | 3.137             | 3.163             | 3.209             | 3.256             | 3.30              |
| 0 425              | Gross Service Expenditure |                                     | 8.803             | 9.288             | 9.538             | 9.670             | 9.805             | 9.94              |
|                    | · ·                       |                                     |                   |                   |                   |                   |                   |                   |
|                    | Gross Service Income      |                                     | (5.857)           | (6.151)           | (6.375)           | (6.461)           | (6.549)           | (6.64             |
| 2.629              | Net Service Expenditure   |                                     | 2.945             | 3.137             | 3.163             | 3.209             | 3.256             | 3.30              |
| 2.629              | 3CICT Shared Service      |                                     | 2.945             | 3.137             | 3.163             | 3.209             | 3.256             | 3.30              |
| 2.629              | Net Service Expenditure   |                                     | 2.945             | 3.137             | 3.163             | 3.209             | 3.256             | 3.30              |