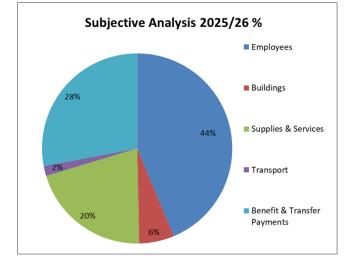

## 2.1 Subjective Analysis of Spend and Income

**Huntingdonshire District Council** 

Actuals

1.020

(0.032

5.349

0.009

0.080

| 2023/24  | Subjective          | Analysis : Controllable Only     | Budget   | Budget   | 2026/27<br>Budget | 2027/28<br>Budget | 2028/29<br>Budget | Budget   |
|----------|---------------------|----------------------------------|----------|----------|-------------------|-------------------|-------------------|----------|
| £m       |                     |                                  | £m       | £m       | £m                | £m                | £m                | £m       |
| -        | Income & Fees       | Commuted sums                    | (0.082)  | (0.082)  | (0.082)           | (0.082)           | (0.082)           | (0.082)  |
| (0.066)  |                     | Developer Contributions          | (0.050)  | (0.055)  | (0.050)           | (0.050)           | (0.050)           | (0.050)  |
| (17.248) |                     | Fees & charges                   | (17.460) | (22.412) | (22.994)          | (23.201)          | (23.463)          | (23.784) |
| (29.197) |                     | Government grants                | (24.327) | (20.046) | (18.934)          | (17.915)          | (18.918)          | (18.920) |
| (3.354)  |                     | Interest Income                  | (1.633)  | (1.414)  | (1.219)           | (1.155)           | (1.025)           | (1.025)  |
| (0.054)  |                     | NDR                              | (0.008)  | (0.008)  | (0.008)           | (0.008)           | (0.008)           | (800.0)  |
| (6.573)  |                     | Other grants and contributions   | (6.902)  | (7.623)  | (7.117)           | (7.033)           | (7.126)           | (7.221)  |
| (4.295)  |                     | Rent                             | (5.148)  | (5.377)  | (5.411)           | (5.464)           | (5.514)           | (5.514)  |
| (0.775)  |                     | Sales                            | (0.781)  | (0.868)  | (0.970)           | (1.034)           | (1.045)           | (1.056)  |
| (61.562) | Income & Fees Total |                                  | (56.391) | (57.885) | (56.785)          | (55.943)          | (57.229)          | (57.659) |
| 20.286   | Employees           | Salary                           | 23.088   | 26.207   | 26.241            | 26.355            | 26.866            | 27.387   |
| 1.835    |                     | National Insurance               | 1.829    | 3.134    | 3.168             | 3.196             | 3.271             | 3.346    |
| 3.220    |                     | Pension                          | 3.761    | 4.243    | 4.260             | 4.280             | 4.365             | 4.452    |
| 0.322    |                     | Employee Insurance               | 0.321    | 0.353    | 0.359             | 0.366             | 0.366             | 0.366    |
| 1.398    |                     | Hired Staff                      | 0.360    | 0.660    | 0.630             | 0.631             | 0.632             | 0.633    |
| 1.930    |                     | Other staff costs                | 1.913    | 1.718    | 1.716             | 1.716             | 1.716             | 1.716    |
| 0.067    |                     | Recruitment                      | 0.036    | 0.034    | 0.034             | 0.034             | 0.034             | 0.034    |
| 0.198    |                     | Severance payments               | 0.152    | 0.152    | 0.152             | 0.152             | 0.152             | 0.152    |
| 0.244    |                     | Training                         | 0.094    | 0.181    | 0.180             | 0.176             | 0.176             | 0.176    |
| 0.103    |                     | Uniform & laundry                | 0.044    | 0.044    | 0.045             | 0.045             | 0.045             | 0.045    |
| 29.604   | Employees Total     |                                  | 31.599   | 36.725   | 36.786            | 36.951            | 37.623            | 38.307   |
| 1.695    | Buildings           | Energy Costs                     | 2.344    | 1.666    | 1.759             | 1.775             | 1.882             | 1.877    |
| -        |                     | Equipment, furniture & materials |          | 0.020    | 0.020             | 0.020             | 0.020             | 0.020    |
| 0.011    |                     | Ground Maintenance Costs         | 0.011    | 0.012    | 0.012             | 0.012             | 0.012             | 0.012    |
| 0.057    |                     | Premises Cleaning                | 0.085    | 0.100    | 0.092             | 0.092             | 0.092             | 0.092    |
| 0.078    |                     | Premises Insurance               | 0.134    | 0.135    | 0.135             | 0.135             | 0.135             | 0.135    |
| 0.010    |                     | Rates                            | 0.007    | 0.011    | 0.011             | 0.011             | 0.011             | 0.011    |
| 0.007    |                     | Rents                            | 0.013    | 0.013    | 0.013             | 0.013             | 0.013             | 0.013    |
| 1.455    |                     | Rents Payable                    | 1.855    | 1.972    | 2.000             | 2.047             | 2.047             | 2.047    |
| 0.766    |                     | Repairs & Maintenance            | 0.820    | 0.949    | 1.328             | 1.350             | 1.361             | 1.383    |
| 0.162    |                     | Water Services                   | 0.134    | 0.106    | (0.251)           | (0.422)           | (0.485)           | (0.503)  |
| 4.242    | Buildings Total     |                                  | 5.404    | 4.984    | 5.119             | 5.032             | 5.087             | 5.086    |
| 0.008    | Supplies & Services | Catering                         | 0.006    | 0.009    | 0.009             | 0.009             | 0.009             | 0.009    |
|          |                     |                                  |          |          |                   |                   |                   |          |