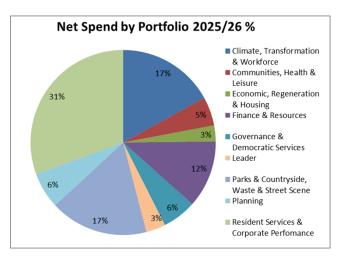

| Table 4b                                  | Co     | uncil Serv | ices Net Ex | cpenditure                     | Budget (20 | 25/26) and N | ITFS    |  |
|-------------------------------------------|--------|------------|-------------|--------------------------------|------------|--------------|---------|--|
|                                           | 202    | 4/25       | 2025/26     | Medium Term Financial Strategy |            |              |         |  |
| By Portfolio                              | Budget | Forecast   | Budget      | 2026/27                        | 2027/28    | 2028/29      | 2029/30 |  |
|                                           | £m     | £m         | £m          | £m                             | £m         | £m           | £m      |  |
| Climate, Transformation & Workforce       | 4.201  | 4.050      | 4.499       | 4.412                          | 4.565      | 4.634        | 4.704   |  |
| Communities, Health & Leisure             | 2.090  | 1.968      | 1.330       | 0.698                          | 0.507      | 0.509        | 0.434   |  |
| Economic, Regeneration & Housing          | 0.679  | 0.500      | 0.738       | 0.841                          | 0.866      | 0.934        | 0.952   |  |
| Finance & Resources                       | 3.455  | 2.198      | 3.117       | 2.649                          | 2.762      | 3.048        | 3.202   |  |
| Governance & Democratic Services          | 1.494  | 1.592      | 1.576       | 1.597                          | 1.620      | 1.641        | 1.662   |  |
| Leader                                    | 0.592  | 2.151      | 0.901       | 0.871                          | 0.809      | 0.823        | 0.837   |  |
| Parks & Countryside, Waste & Street Scene | 5.413  | 4.318      | 4.545       | 4.289                          | 4.143      | 4.192        | 4.260   |  |
| Planning                                  | 1.524  | 1.416      | 1.671       | 1.616                          | 1.697      | 1.754        | 1.812   |  |
| Resident Services & Corporate Performance | 6.556  | 6.995      | 8.087       | 8.192                          | 8.208      | 8.340        | 8.480   |  |
| Net Expenditure                           | 26.004 | 25.188     | 26.464      | 25.165                         | 25.177     | 25.875       | 26.343  |  |