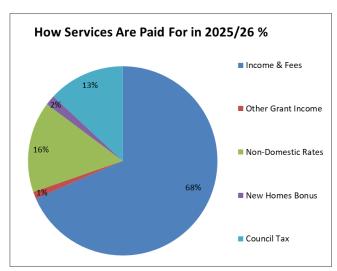

### Council Tax and Business Rates

1.2.2 There is an assumption within the 2025/26 Budget there will be a Council Tax increase of 3.11% (equating to £5) for a Band D property. The final Local Government Financial Settlement 2025/26 confirmed the referendum principle for Council Tax increases of up to 2.99% or £5, whichever is higher, for shire district councils. The Council Tax for 2025/26 will be £165.86 per Band D equivalent property based on this increase.

1.2.3 The Council receives 40% of the Business Rates collected and, after allowing for the tariff payment and Section 31 grant funding, this is estimated to be £13.171m in 2025/26.

| Table 5                                   | Council Funding Statement Budget (2025/26) and MTFS |          |          |          |             |              |          |  |
|-------------------------------------------|-----------------------------------------------------|----------|----------|----------|-------------|--------------|----------|--|
|                                           | 202                                                 | 4/25     | 2025/26  | Med      | dium Term F | inancial Str | ategy    |  |
|                                           | Budget                                              | Forecast | Budget   | 2026/27  | 2027/28     | 2028/29      | 2029/30  |  |
|                                           | £m                                                  | £m       | £m       | £m       | £m          | £m           | £m       |  |
| Net Expenditure                           | 26.004                                              | 25.188   | 26.464   | 25.165   | 25.177      | 25.875       | 26.343   |  |
| Contribution to/(from) Earmarked Reserves | (0.787)                                             | (0.780)  | 0.221    | 0.244    | 0.256       | 0.518        | 0.530    |  |
| Contribution to/(from) General Reserves   | 1.872                                               | 1.503    | (0.000)  | (0.442)  | (1.184)     | (2.669)      | (2.231)  |  |
| Budget Requirement                        | 27.090                                              | 25.911   | 26.685   | 24.967   | 24.249      | 23.723       | 24.642   |  |
| Retained Business Rates Income            | (36.843)                                            | (34.668) | (35.867) | (34.105) | (35.249)    | (36.465)     | (37.712) |  |
| Tariff                                    | 22.320                                              | 22.320   | 22.565   | 28.049   | 28.406      | 28.792       | 29.176   |  |
| Levy                                      | 3.303                                               | 2.535    | 2.725    | 0.488    | 0.849       | 1.229        | 1.626    |  |
| Renewables                                | (1.170)                                             | (1.156)  | (1.146)  | (1.146)  | (1.146)     | (1.146)      | (1.146)  |  |
| Designated (Enterprise Zones)             | (1.390)                                             |          | ` /      | ` ,      | (1.517)     | (1.553)      | (1.590)  |  |
| Green Plant & Machinery Grant             | -                                                   | (0.036)  | (0.036)  | -        | -           | -            | -        |  |
| Returned BRRS Surplus                     | -                                                   | -        | -        | (0.584)  | (0.584)     | (0.584)      | (0.584)  |  |
| Returned Cap Compensation                 | -                                                   | -        | -        | (1.005)  | (1.005)     | (1.005)      | (1.005)  |  |
| Damping                                   | -                                                   | -        | -        | (2.976)  | (1.394)     | -            | -        |  |
|                                           | (13.780)                                            | (12.415) | (13.171) | (12.760) | (11.640)    | (10.732)     | (11.236) |  |
| Revenue Support Grant (RSG)               | (0.188)                                             | (0.188)  | (0.216)  | (0.425)  | (0.360)     | (0.290)      | (0.220)  |  |
| New Homes Bonus                           | (1.699)                                             | (1.699)  | (1.472)  | -        | -           | -            | -        |  |
| Collection Fund Deficit                   | 0.093                                               | 0.093    | 0.242    | -        | -           | -            | -        |  |
| Minimum Funding Guarantee Grant           | (0.804)                                             | (0.979)  |          |          | -           | -            | -        |  |
| Employers' NICs funding                   | -                                                   | -        | (0.245)  | (0.245)  | (0.245)     | (0.245)      | (0.245)  |  |
| Services Grant                            | (0.029)                                             | (0.032)  | -        | -        | -           | -            | -        |  |
| Rural Services Grant                      | (0.050)                                             | (0.058)  |          | -        | -           | -            | -        |  |
| Second Home Premium                       | -                                                   | -        | (0.045)  | (0.046)  | (0.047)     | (0.049)      | (0.050)  |  |
| Council Tax Requirement                   | 10.632                                              | 10.632   | 11.053   | 11.491   | 11.957      | 12.408       | 12.891   |  |
| - Base (*)                                | 66,095.9                                            | 66,095.9 | 66,638.0 | 67,256.1 | 67,949.0    | 68,465.1     | 69,066.3 |  |
| - Per Band D (£)                          | 160.86                                              | 160.86   | 165.86   | 170.86   | 175.97      | 181.23       | 186.65   |  |
| - Increase (£)                            |                                                     |          | 5.00     | 5.00     | 5.11        | 5.26         | 5.42     |  |
| - Increase %                              |                                                     |          | 3.11%    | 3.01%    | 2.99%       | 2.99%        | 2.99%    |  |
|                                           |                                                     |          |          |          |             | •            |          |  |