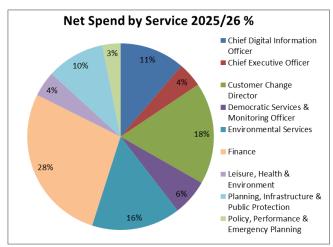

| Table 4a                                     | Co      | uncil Servi | ces Net Ex | penditure | Budget (20  | 25/26) and N | ITFS    |
|----------------------------------------------|---------|-------------|------------|-----------|-------------|--------------|---------|
|                                              | 202     | 4/25        | 2025/26    | Med       | lium Term F | inancial Str | ategy   |
| By Head of Service                           | Budget  | Forecast    | Budget     | 2026/27   | 2027/28     | 2028/29      | 2029/30 |
|                                              | £m      | £m          | £m         | £m        | £m          | £m           | £m      |
| Chief Digital Information Officer            | 2.945   | 2.762       | 3.137      | 3.163     | 3.209       | 3.256        | 3.302   |
| Chief Executive Officer                      | 0.817   | 2.059       | 1.194      | 1.150     | 1.093       | 1.113        | 1.133   |
| Communications, Engagement & Public Affairs  | 0.164   | 0.166       | 0.247      | 0.252     | 0.258       | 0.263        | 0.268   |
| Customer Change Director                     | 4.060   | 5.088       | 4.898      | 5.037     | 5.155       | 5.234        | 5.325   |
| Democratic Services & Monitoring Officer     | 1.554   | 1.591       | 1.744      | 1.788     | 1.759       | 1.785        | 1.811   |
| Economy, Regeneration & Housing              | (0.582) | (0.454)     | (0.302)    | (0.477)   | (0.437)     | (0.368)      | (0.339) |
| Environmental Services                       | 5.453   | 4.115       | 4.277      | 4.394     | 4.274       | 4.321        | 4.360   |
| Finance                                      | 7.740   | 5.857       | 7.618      | 7.256     | 7.427       | 7.753        | 7.897   |
| Human Resources & Officer Development        | 0.922   | 0.942       | 0.984      | 0.893     | 0.866       | 0.880        | 0.894   |
| Leisure, Health & Environment                | 1.737   | 1.667       | 1.213      | 0.303     | 0.030       | (0.078)      | (0.147) |
| Planning, Infrastructure & Public Protection | 2.437   | 2.343       | 2.794      | 2.739     | 2.821       | 2.915        | 3.006   |
| Policy, Performance & Emergency Planning     | 0.581   | 0.474       | 0.881      | 0.837     | 0.907       | 0.923        | 0.940   |
| Property & Facilities                        | (1.824) | (1.422)     | (2.221)    | (2.170)   | (2.185)     | (2.122)      | (2.107) |
| Net Expenditure                              | 26.004  | 25.188      | 26.464     | 25.165    | 25.177      | 25.875       | 26.343  |