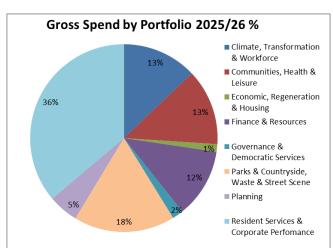

| Table 4b                                  | Co     | uncil Serv | ices Net Ex | cpenditure                     | Budget (20 | 25/26) and N | ITFS    |  |
|-------------------------------------------|--------|------------|-------------|--------------------------------|------------|--------------|---------|--|
|                                           | 202    | 4/25       | 2025/26     | Medium Term Financial Strategy |            |              |         |  |
| By Portfolio                              | Budget | Forecast   | Budget      | 2026/27                        | 2027/28    | 2028/29      | 2029/30 |  |
|                                           | £m     | £m         | £m          | £m                             | £m         | £m           | £m      |  |
| Climate, Transformation & Workforce       | 4.201  | 4.050      | 4.499       | 4.412                          | 4.565      | 4.634        | 4.704   |  |
| Communities, Health & Leisure             | 2.090  | 1.968      | 1.330       | 0.698                          | 0.507      | 0.509        | 0.434   |  |
| Economic, Regeneration & Housing          | 0.679  | 0.500      | 0.738       | 0.841                          | 0.866      | 0.934        | 0.952   |  |
| Finance & Resources                       | 3.455  | 2.198      | 3.117       | 2.649                          | 2.762      | 3.048        | 3.202   |  |
| Governance & Democratic Services          | 1.494  | 1.592      | 1.576       | 1.597                          | 1.620      | 1.641        | 1.662   |  |
| Leader                                    | 0.592  | 2.151      | 0.901       | 0.871                          | 0.809      | 0.823        | 0.837   |  |
| Parks & Countryside, Waste & Street Scene | 5.413  | 4.318      | 4.545       | 4.289                          | 4.143      | 4.192        | 4.260   |  |
| Planning                                  | 1.524  | 1.416      | 1.671       | 1.616                          | 1.697      | 1.754        | 1.812   |  |
| Resident Services & Corporate Performance | 6.556  | 6.995      | 8.087       | 8.192                          | 8.208      | 8.340        | 8.480   |  |
| Net Expenditure                           | 26.004 | 25.188     | 26.464      | 25.165                         | 25.177     | 25.875       | 26.343  |  |