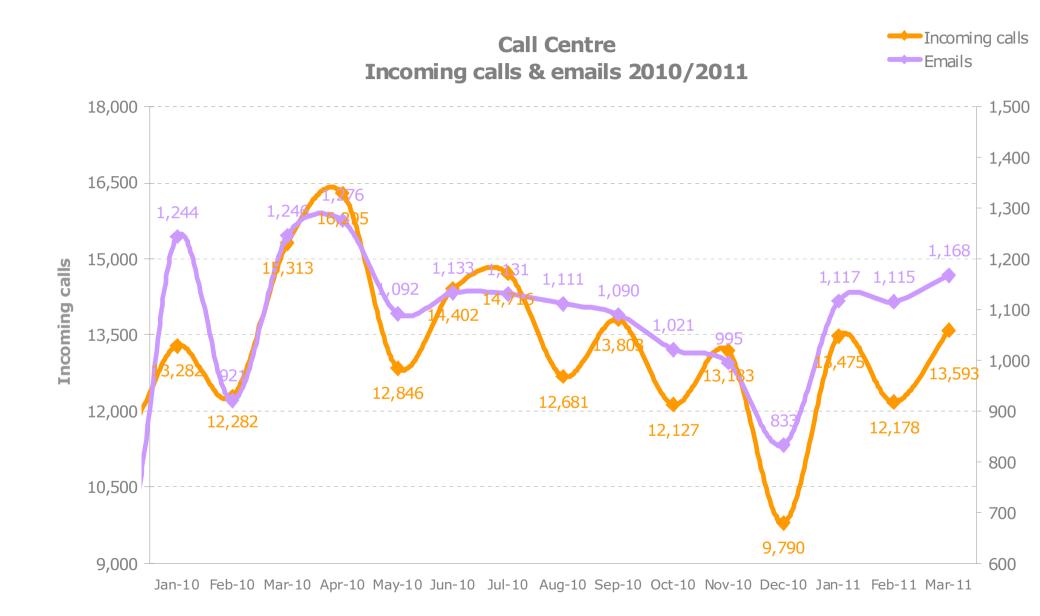

## Quarterly Customer Service report for the period Jan to Mar 2011

Jan-10 Feb-10 Mar-10 Apr-10 May-10 Jun-10 Jul-10 Aug-10 Sep-10 Oct-10 Nov-10 Dec-10 Jan-11 Feb-11 Mar-11