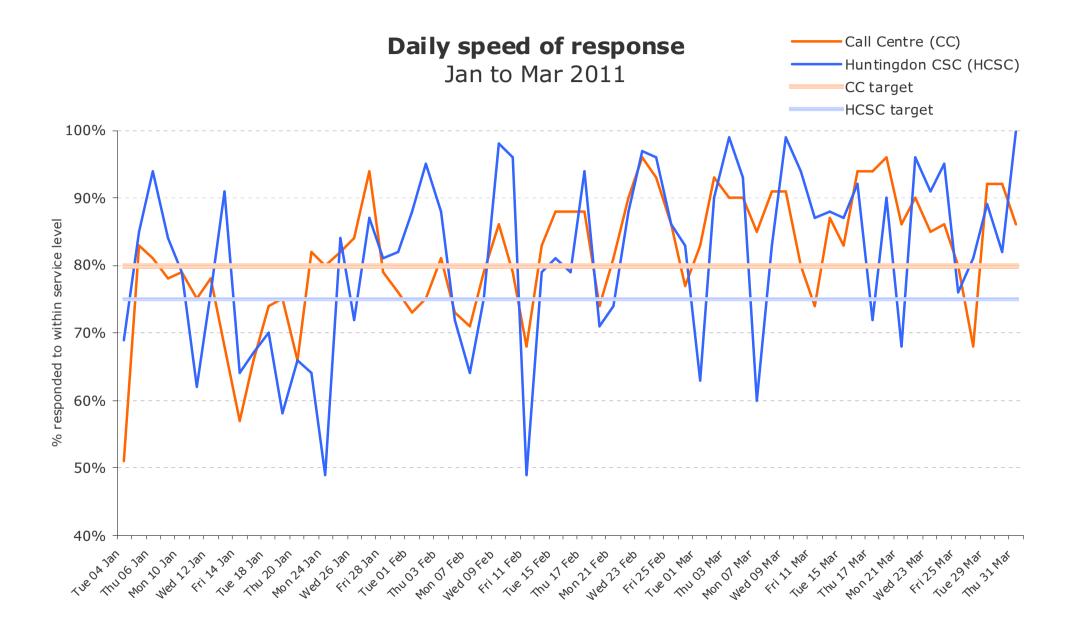

## Quarterly Customer Service report for the period Jan to Mar 2011

### Highlights of the last quarter

- Customer Satisfaction has remained high, averaging 98% over the quarter at the Call Centre despite strains on our service level.
- Following a couple of challenging months we comfortably met our speed of answer targets at the Call Centre and Huntingdon CSC in March as our new starters found their feet. They were trained to take Payment and Operations calls at the Call Centre. At Huntingdon our new starters learnt services such as planning, benefits and housing, with one person doing the reception function and are all getting on very well indeed.
- The operation of the Bus Pass scheme was successfully handed to CCC, with all data successfully transferred from Hunts CSC with the support of IMD.
- Staff are feeling that there is a good level of communication within our Customer Service Team relating to the budget savings and future changes.
- The Huntingdon CSC exceeded service level over the quarter as a whole but on occasions had customers waiting an hour.

#### Risks

• We missed the '80% of customers handled within 20 seconds' target by a small margin this quarter achieving 79.4%. This is largely due to an extremely difficult January for both Call Centre and Huntingdon CSC. The Call Centre had two new starters arrive in January requiring training and pairing with experienced advisors, as well as longer Council Tax calls requesting Direct Debits and Moving in, Moving out request. The Huntingdon CSC lost 2 experienced staff, and had to train 4 new starters in January.