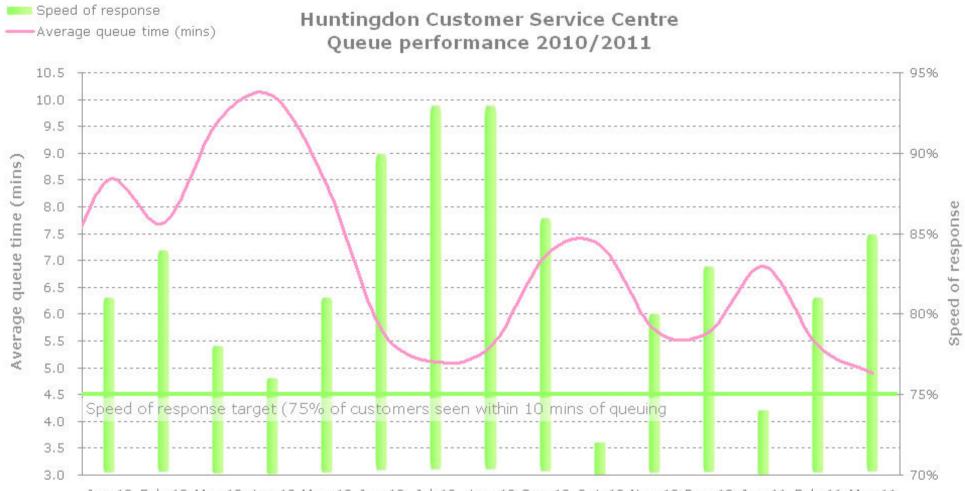

### Highlights of the last quarter

- Customer Satisfaction has remained high, averaging 98% over the quarter at the Call Centre despite strains on our service level.
- Following a couple of challenging months we comfortably met our speed of answer targets at the Call Centre and Huntingdon CSC in March as our new starters found their feet. They were trained to take Payment and Operations calls at the Call Centre. At Huntingdon our new starters learnt services such as planning, benefits and housing, with one person doing the reception function and are all getting on very well indeed.
- The operation of the Bus Pass scheme was successfully handed to CCC, with all data successfully transferred from Hunts CSC with the support of IMD.
- Staff are feeling that there is a good level of communication within our Customer Service Team relating to the budget savings and future changes.
- The Huntingdon CSC exceeded service level over the quarter as a whole but on occasions had customers waiting an hour.