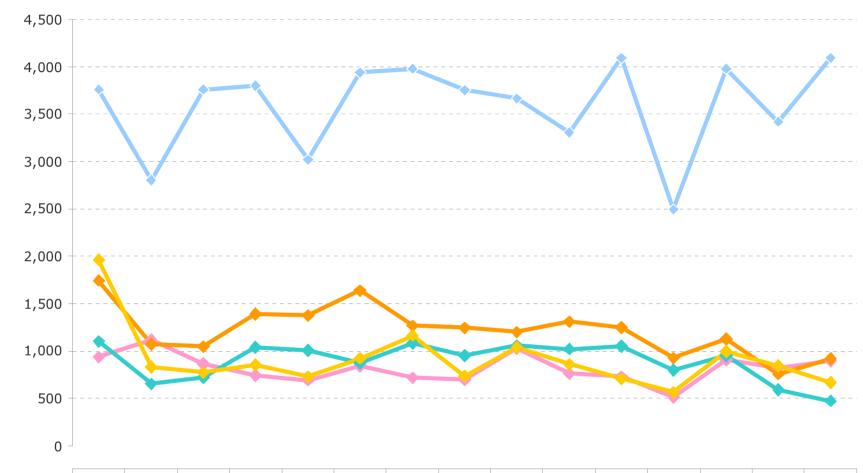

# **Customer Service Centres' enquiries per month**

|                | Jan-10 | Feb-10 | Mar-10 | Apr-10 | May-10 | Jun-10 | Jul-10 | Aug-10 | Sep-10 | Oct-10 | Nov-10 | Dec-10 | Jan-11 | Feb-11 | Mar-11 |
|----------------|--------|--------|--------|--------|--------|--------|--------|--------|--------|--------|--------|--------|--------|--------|--------|
| Huntingdon CSC | 3,760  | 2804   | 3,758  | 3799   | 3,017  | 3939   | 3,980  | 3750   | 3,663  | 3308   | 4,090  | 2491   | 3,980  | 3,420  | 4,092  |
| Ramsey CIC     | 936    | 1119   | 863    | 742    | 690    | 838    | 716    | 697    | 1,030  | 760    | 728    | 509    | 907    | 822    | 892    |
| St Ives CSC    | 1,100  | 650    | 719    | 1039   | 1,005  | 874    | 1,082  | 952    | 1,057  | 1021   | 1,051  | 796    | 952    | 587    | 470    |
| St Neots CSC   | 1,744  | 1070   | 1,046  | 1389   | 1,372  | 1636   | 1,266  | 1242   | 1,198  | 1309   | 1,245  | 923    | 1,127  | 758    | 916    |
| ──Yaxley CIC   | 1,961  | 831    | 769    | 850    | 728    | 921    | 1,162  | 735    | 1,036  | 857    | 705    | 562    | 996    | 839    | 668    |