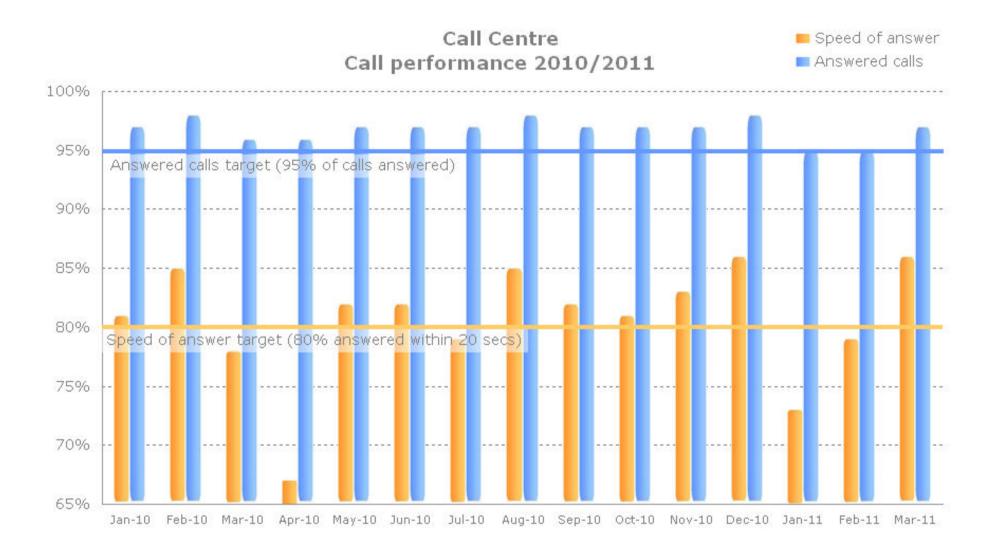

#### Risks

• We missed the '80% of customers handled within 20 seconds' target by a small margin this quarter achieving 79.4%. This is largely due to an extremely difficult January for both Call Centre and Huntingdon CSC. The Call Centre had two new starters arrive in January requiring training and pairing with experienced advisors, as well as longer Council Tax calls requesting Direct Debits and Moving in, Moving out request. The Huntingdon CSC lost 2 experienced staff, and had to train 4 new starters in January.